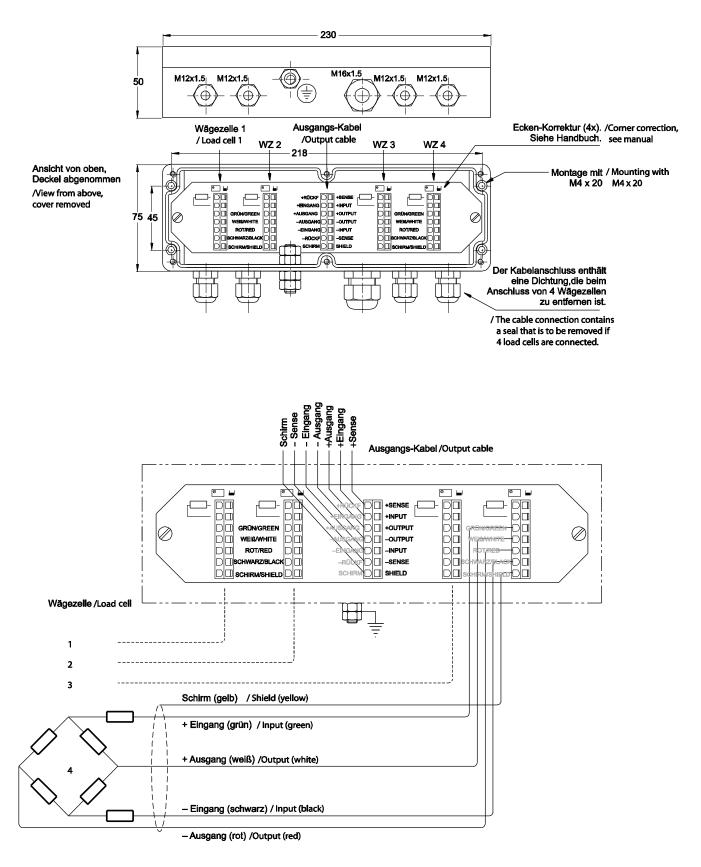

The cable connection to the terminals inside the enclosure is via clamps.

One of the cable ducts is sealed if only 3 load cells are connected.

Corner correction is done using resistors and/or potentiometers.

#### Note

Cable gland M12x1.5 for cable diameter 3...6.5 mm

Cable gland M16x1.5 for cable diameter 5...10 mm

# **Specific information**

- Screwed cable gland M12x1.5 for cable diameter 3 ... 6.5 mm
- Screwed cable gland M16x1.5 for cable diameter 5 ... 10 mm

# Dimensions